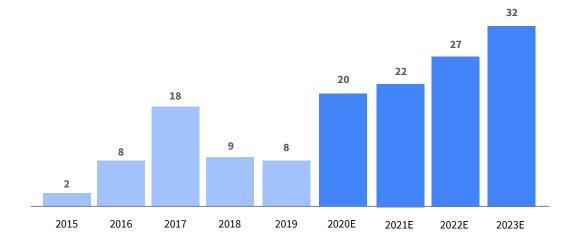

## Fintech is Southeast Asia's largest venture capital investment category by number of backed startups.

## Number of VC-backed startups by internet sector

#### Investment by internet sector Jan 2015- Jul 2020

FINCH CAPITAL

MDI ventures

by Telkom Indonesia 🕳

пD

dealroom.co