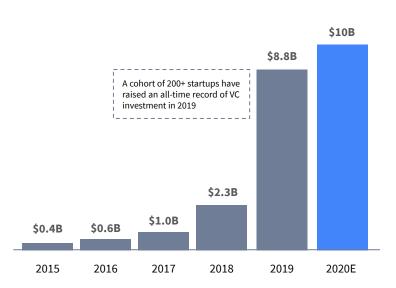

## The rise of fintech is accelerated by venture capital investment. Last year, \$1.6B was invested in the region, compared with only \$0.2B five years ago.

MDI ventures

by Telkom Indonesia 🖑

- D)

dealroom.co

FINCH CAPITAL

Source: Dealroom.co. Gojek and Grab are not included as fintechs.