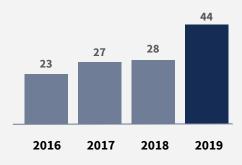

## The rise of fintech is accelerated by venture capital investment. Last year, \$1.6B was invested in the region, compared with only \$0.2B five years ago.

MDI ventures

by Telkom Indonesia 🖑

- D)

dealroom.co

FINCH CAPITAL

Source: Dealroom.co. Gojek and Grab are not included as fintechs.