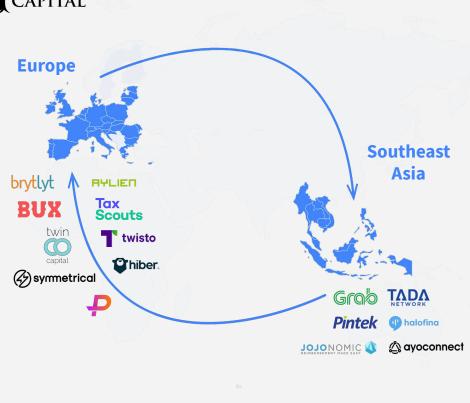

#### Growing ties between the Southeast Asian and European tech ecosystems.

Focus is shifting from USA to Asia. The USA has traditionally been the destination of choice for scaleups, given its big market, talent, capital, and political stability.

Today, those ingredients are equally available in Europe and Southeast Asia; perhaps even more so.

To succeed in Southeast Asia, collaboration with established players is key.

### Growing ties between the Southeast Asian and European tech ecosystems.

#### Southeast Asian VC funds are investing into European startups at record levels, led by Singapore

#### European (fintech) scaleups are expanding into Southeast Asia, a massive and underserved mobile-first population

FINCH CAPITAL

MDI ventures

by Telkom Indonesia 🕳

Ð

dealroom.co