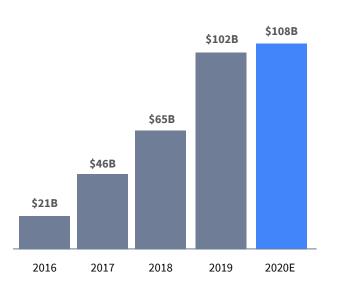

### Valuation of the Southeast Asian tech ecosystem is now \$108B.

Valuation of Southeast Asian ecosystem \*

|     | Name                  | но                        | Founded | Valuation |
|-----|-----------------------|---------------------------|---------|-----------|
| #1  | Grab                  | Singapore                 | 2012    | \$14B     |
| #2  | 👩 gojek               | Indonesia                 | 2010    | \$10B     |
| #3  | 00 tokopedia          | Indonesia                 | 2009    | \$7.0B    |
| #4  | SEQ<br>overing by div | Singapore                 | 2009    | \$4.9B**  |
| #5  | ovo                   | Indonesia                 | 2017    | \$2.9B    |
| #6  | Bukalapak             | Indonesia                 | 2011    | \$2.5B    |
| #7  | 🔰 Lazada              | Singapore                 | 2012    | \$2.2B    |
| #8  | traveloka             | Indonesia                 | 2012    | \$2.0B    |
| #9  | trax                  | Singapore                 | 2010    | \$1.1B    |
| #10 | <b>O</b> akulaku      | Indonesia/<br>Philippines | 2014    | \$1.0B    |