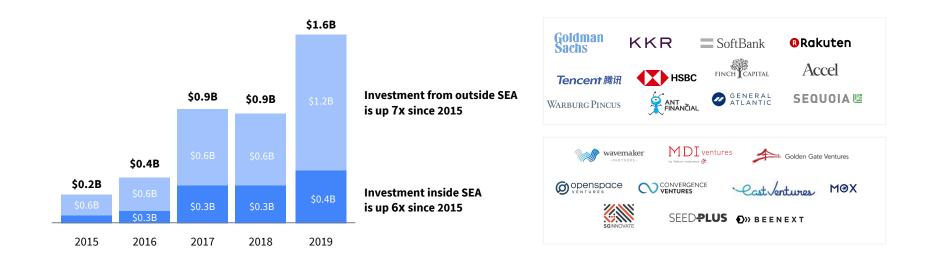

## Much of the increased investment in SEA fintech startups is driven by foreign investment.

Domestic and foreign venture capital investment into fintech sector in SEA

MDI ventures

by Telkom Indonesia 🕳

۰D

dealroom.co

FINCH CAPITAL