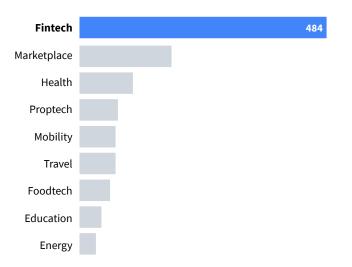

## Fintech is Southeast Asia's largest venture capital investment category by number of backed startups.

## Number of VC-backed startups by internet sector