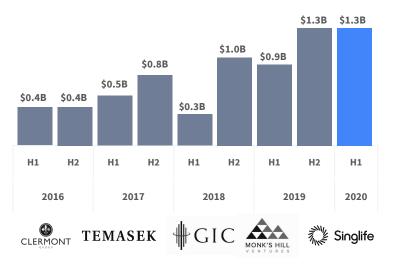

## The rise of fintech is accelerated by venture capital investment. Last year, \$1.6B was invested in the region, compared with only \$0.2B five years ago.

MDI ventures

by Telkom Indonesia 🖑

- D)

dealroom.co

FINCH CAPITAL

Source: Dealroom.co. Gojek and Grab are not included as fintechs.