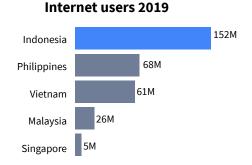

### 570 million people and 360 million internet users in 6 Southeast Asian countries. 22 million people joining the mobile age every year.

#### Population per country as of 2019

Source: Digital 2017-2020 wearesocial, Hootsuite