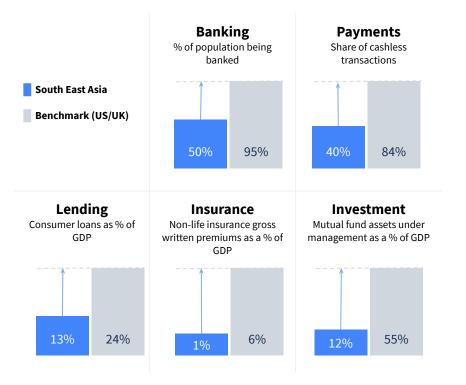

# Covid-19 will accelerate the digital revolution of financial services in Southeast Asia.

Source: Fulfilling its Promise, the future of SEA's digital financial services. A report by Bain, Google and Temasek.

The current pandemic is leading to increased access to (and need for) digital banking services. As many as 50% of SEA consumers are unbanked; 70% are either underbanked or unbanked.

Today cash is still the primary means of transactions. 70% of SME merchants accept only cash in 2019. The Covid-19 outbreak has drastically accelerated SEA's shift to a cashless world, with unprecedented growth in the number of e-payment transactions amid a sharp decrease in cash withdrawals and deposits.

50%

Unbanked population \$10B Unrealised fintech exit value in pipeline

32%

Annual growth of internet economy

\$300B

Internet economy size by 2025