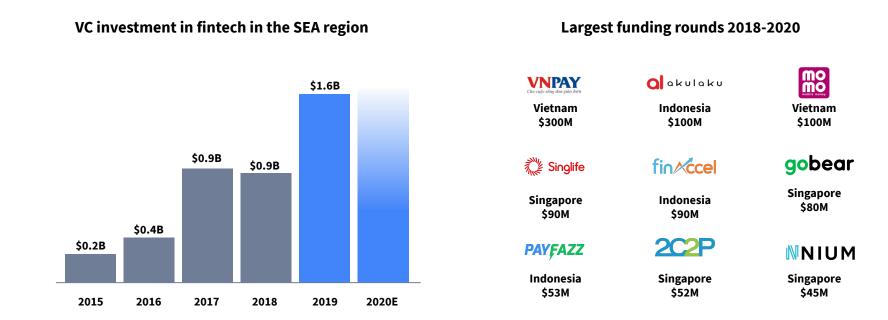

## The rise of fintech is accelerated by venture capital investment. Last year, \$1.6B was invested in the region, compared with only \$0.2B five years ago.

MDI ventures

by Telkom Indonesia 🖑

- D)

dealroom.co

FINCH CAPITAL

Source: Dealroom.co. Gojek and Grab are not included as fintechs.