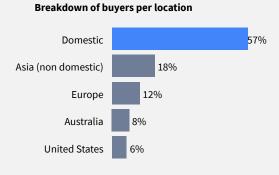

## Much of the increased investment in SEA fintech startups is driven by foreign investment.

Domestic and foreign venture capital investment into fintech sector in SEA

MDI ventures

by Telkom Indonesia 🕳

۰D