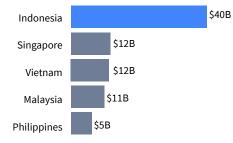

# Indonesia, Singapore and Vietnam are the most attractive immediate opportunities.

Fintech VC invested since '15

Indonesia's internet economy has morethan quadrupled to more than \$40 billionin 2019 and is well on track to reach \$130billionby2025.

The runner up is Vietnam with \$12 billion in 2019 with a projected \$43 billion by 2025.

The biggest contributors are the e-Commerce and Ride-Hailing sectors. Particularly in Vietnam, homegrown marketplaces like Sendo and Tik, who compete with the likes of Lazada and Shopee, are their key economic drivers.

Singapore continues to dominate funding and is the #1 regional base for fintech firms with \$2.6B raised since 2015, led by big gains in funding to payments and insurtech startups.

Source: Fulfilling its Promise, the future of SEA's digital financial services. A report by Bain, Google and Temasek.