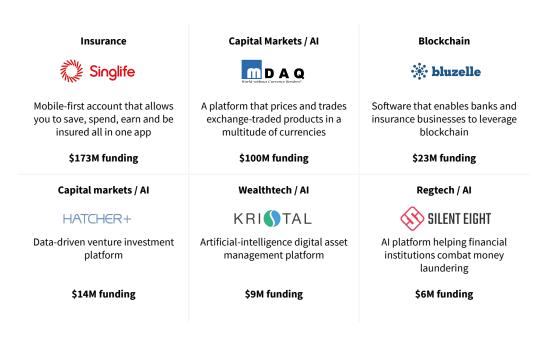

# The fintech future of Singapore will be powered by AI and blockchain.

Since 2016, artificial intelligence and blockchain enabled fintechs in Singapore have gained significant traction. The limited number of such fintech startups make them even more attractive to investors.

In May, the Monetary Authority of Singapore kicked off efforts to develop a framework to ensure the "responsible" adoption of artificial intelligence (AI) and data analytics in credit risk scoring.

Blockchain and AI fintech startups receiving funding rounds in Singapore