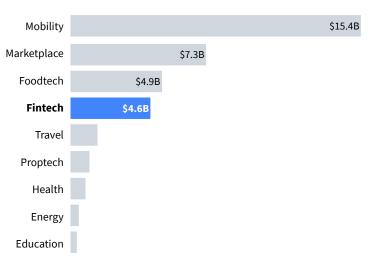

## Fintech is Southeast Asia's largest venture capital investment category by number of backed startups.

## Number of VC-backed startups by internet sector

#### Investment by internet sector Jan 2015- Jul 2020

FINCH CAPITAL

MDI ventures

by Telkom Indonesia 🕳

пD

dealroom.co