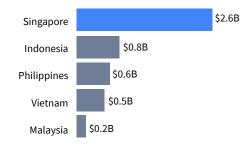

# Indonesia, Singapore and Vietnam are the most attractive immediate opportunities.

Fintech VC invested since '15

Indonesia's internet economy has morethan quadrupled to more than \$40 billionin 2019 and is well on track to reach \$130billionby2025.

The runner up is Vietnam with \$12 billion in 2019 with a projected \$43 billion by 2025.

The biggest contributors are the e-Commerce and Ride-Hailing sectors. Particularly in Vietnam, homegrown marketplaces like Sendo and Tik, who compete with the likes of Lazada and Shopee, are their key economic drivers.

Singapore continues to dominate funding and is the #1 regional base for fintech firms with \$2.6B raised since 2015, led by big gains in funding to payments and insurtech startups.

Source: Fulfilling its Promise, the future of SEA's digital financial services. A report by Bain, Google and Temasek.