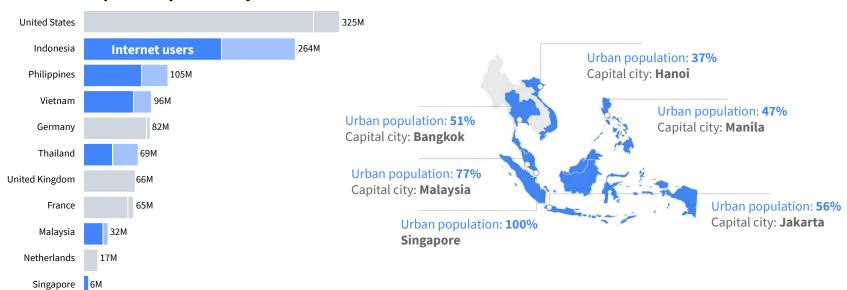

### 570 million people and 360 million internet users in 6 Southeast Asian countries. 22 million people joining the mobile age every year.

#### Population per country as of 2019

Source: Digital 2017-2020 wearesocial, Hootsuite

Highly engaged mobile audience with high propensity to adopt new technologies (E-money transactions in Indonesia skyrocketed 173% from Jan 2019 to Jan 2020) **570M** 

People, moving to big cities

360M

Internet users and growing fast