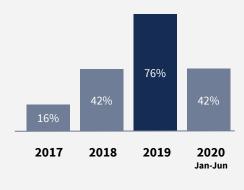

# The fintech future of Singapore will be powered by AI and blockchain.

Since 2016, artificial intelligence and blockchain enabled fintechs in Singapore have gained significant traction. The limited number of such fintech startups make them even more attractive to investors.

In May, the Monetary Authority of Singapore kicked off efforts to develop a framework to ensure the "responsible" adoption of artificial intelligence (AI) and data analytics in credit risk scoring.

Blockchain and AI fintech startups receiving funding rounds in Singapore