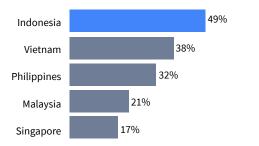

Highly engaged mobile audience with high propensity to adopt new technologies (E-money transactions in Indonesia skyrocketed 173% from Jan 2019 to Jan 2020) **570M** 

People, moving to big cities

360M

Internet users and growing fast

### 570 million people and 360 million internet users in 6 Southeast Asian countries. 22 million people joining the mobile age every year.