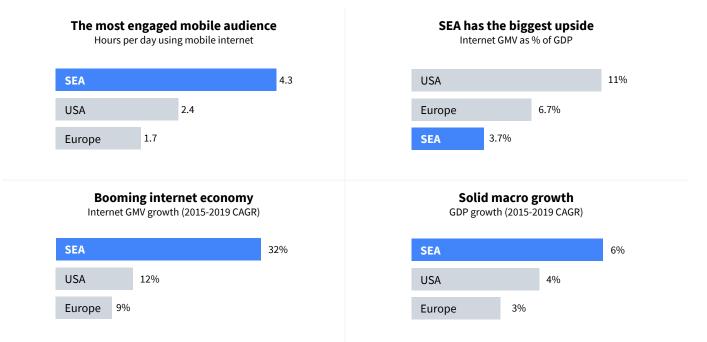

## Booming internet economy, driven by a fast growing, engaged, young, and mobile-first audience.

MDI ventures

by Telkom Indonesia 🕳

пD

dealroom.co

FINCH CAPITAL

Source: Fulfilling its Promise, the future of SEA's digital financial services. A report by Bain, Google and Temasek.

#### Southeast Asia provides massive opportunity for both local and European fintech scaleups

Covid-19 is only accelerating the digital adoption of financial services in Southeast Asia.

With 22 million people joining the mobile age every year, Southeast Asia is among fastest growing regions in the world.

Highly engaged mobile audience with high propensity to adopt new technologies (E-money transactions in Indonesia skyrocketed 173% from Jan 2019 to Jan 2020) **570M** 

People, moving to big cities

360M

Internet users and growing fast

50%

Unbanked population \$10B Unrealised fintech exit value in pipeline

32%

Annual growth of internet economy

\$300B

Internet economy size by 2025