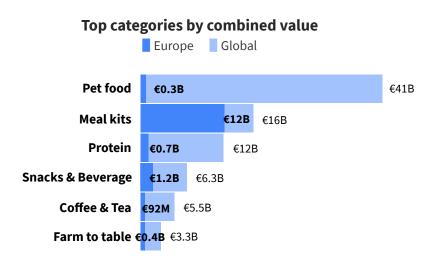

D2C food was the winner of Covid-19, creating an astonishing €84bn in value.

### Covid-19 paved the way for a D2C revival, unleashing €84bn in value.

Click on the image below to open the interactive landscape.