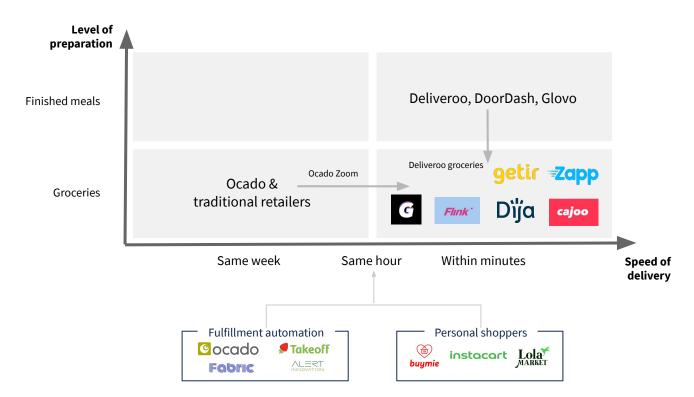

### Foodtech players are racing to claim the instant grocery space, where local fulfillment and higher repeat offer high margins.

#### Virtual kitchens are still looking for the right model.

#### Virtual restaurants

Bringing restaurant-level brand, aesthetic, and menu to a delivery-only offering.

Often operate out of ghost/cloud/dark kitchens - preparation space that is not linked to a retail site.

Virtual restaurants use platforms like Deliveroo for sales and delivery, and may even outsource their restaurant concept, in a virtual restaurant franchise.

#### Real estate partners

Co-working space for chefs.

Equipped and maintained commercial kitchens and storage space, used by virtual restaurants at a significantly lower cost than restaurant overheads.

Units can be rented by the hour, and include cleaning, waste management, pest control, packaging, even an ingredient marketplace to benefit from economies of scale.

#### Virtual franchises

Virtual restaurant enablers focus on building food brands people love, while outsourcing production to underused kitchen owners and distribution to big marketplaces.

Their core expertise lies in developing amazing food that stays amazing once delivered and in marketing. To gain customer awareness, some of them partner with influencers or celebrities.