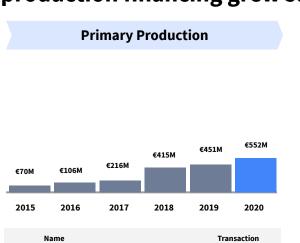

## Transformation outpaced distribution & consumption VC funding, whilst primary production financing grew steadily in 2020.

**Transformation** 

|                                        | Name                                                              | Transaction                  |
|----------------------------------------|-------------------------------------------------------------------|------------------------------|
| The sand                               | <b>Karma Kitchens</b><br>Develops cloud kitchens                  | £252M SERIES A<br>Jul 2020   |
| ************************************** | <b>The Protein Brewery</b> Protein alternatives by fungal protein | €22M SERIES A<br>Nov 2020    |
| () (ASTALIE.                           | <b>Castalie</b> Sustainable alternative to water                  | €13.5M SERIES A<br>Jun 2020  |
| Lactips                                | <b>Lactips</b> Thermoplastic pellets based on milk protein        | €13M LATE VC<br>May 2020     |
| nextProtein                            | Next Protein Insect-based protein for animal feedstocks           | \$11.2M SERIES A<br>May 2020 |