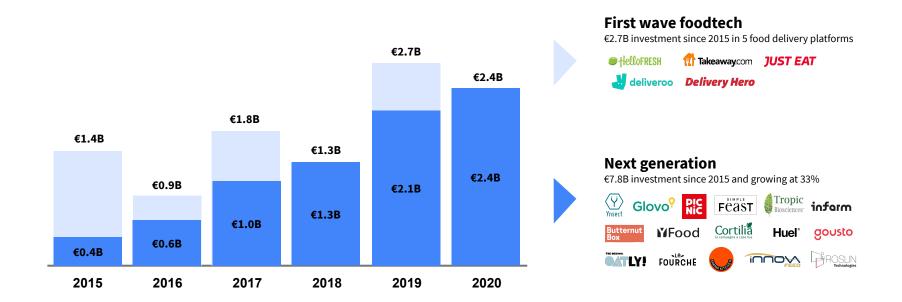

## The next generation of European foodtech innovators are surfing on a wave of momentum in VC backing, as food delivery startups reach maturity.

VC investment in European Food Tech (€ B)