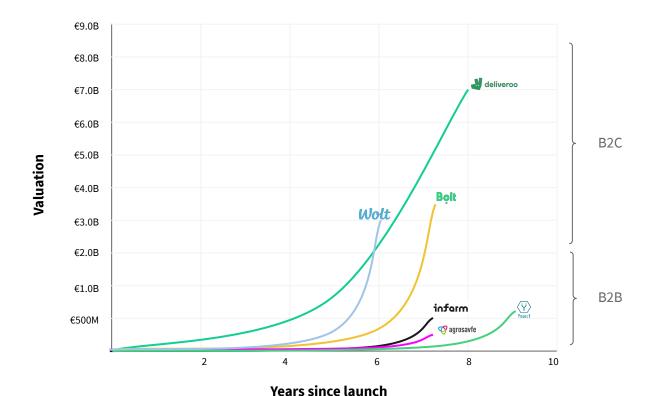

## Almost all foodtech unicorns are consumer-facing. The race for the first primary production unicorn is on.

|                          |                                                                 |                                                               | Transformation                                                                                                                                                                                                                                                                                                                                                                                                                                                                                                                                                                                                                                                                                                                                                                                                                                                                                                                                                                                                                                                                                                                                                                                                                                                                                                                                                                                                                                                                                                                                                                                                                                                                                                                                                                                                                                                                                                                                                                                                                                                                                                                 | Distribut                                                              | Distribution & Consumption                                                                                                                                                                                                                                                                                                                                                                                                                                                                                                                                                                                                                                                                                                                                                                                                                                                                                                                                                                                                                                                                                                                                                                                                                                                                                                                                                                                                                                                                                                                                                                                                                                                                                                                                                                                                                                                                                                                                                                                                                                                                                                     |  |
|--------------------------|-----------------------------------------------------------------|---------------------------------------------------------------|--------------------------------------------------------------------------------------------------------------------------------------------------------------------------------------------------------------------------------------------------------------------------------------------------------------------------------------------------------------------------------------------------------------------------------------------------------------------------------------------------------------------------------------------------------------------------------------------------------------------------------------------------------------------------------------------------------------------------------------------------------------------------------------------------------------------------------------------------------------------------------------------------------------------------------------------------------------------------------------------------------------------------------------------------------------------------------------------------------------------------------------------------------------------------------------------------------------------------------------------------------------------------------------------------------------------------------------------------------------------------------------------------------------------------------------------------------------------------------------------------------------------------------------------------------------------------------------------------------------------------------------------------------------------------------------------------------------------------------------------------------------------------------------------------------------------------------------------------------------------------------------------------------------------------------------------------------------------------------------------------------------------------------------------------------------------------------------------------------------------------------|------------------------------------------------------------------------|--------------------------------------------------------------------------------------------------------------------------------------------------------------------------------------------------------------------------------------------------------------------------------------------------------------------------------------------------------------------------------------------------------------------------------------------------------------------------------------------------------------------------------------------------------------------------------------------------------------------------------------------------------------------------------------------------------------------------------------------------------------------------------------------------------------------------------------------------------------------------------------------------------------------------------------------------------------------------------------------------------------------------------------------------------------------------------------------------------------------------------------------------------------------------------------------------------------------------------------------------------------------------------------------------------------------------------------------------------------------------------------------------------------------------------------------------------------------------------------------------------------------------------------------------------------------------------------------------------------------------------------------------------------------------------------------------------------------------------------------------------------------------------------------------------------------------------------------------------------------------------------------------------------------------------------------------------------------------------------------------------------------------------------------------------------------------------------------------------------------------------|--|
|                          | Input                                                           | Farmers                                                       | Traders                                                                                                                                                                                                                                                                                                                                                                                                                                                                                                                                                                                                                                                                                                                                                                                                                                                                                                                                                                                                                                                                                                                                                                                                                                                                                                                                                                                                                                                                                                                                                                                                                                                                                                                                                                                                                                                                                                                                                                                                                                                                                                                        | Food companies                                                         | Retailers                                                                                                                                                                                                                                                                                                                                                                                                                                                                                                                                                                                                                                                                                                                                                                                                                                                                                                                                                                                                                                                                                                                                                                                                                                                                                                                                                                                                                                                                                                                                                                                                                                                                                                                                                                                                                                                                                                                                                                                                                                                                                                                      |  |
| Global market size (1)   | €500B                                                           | €3 trillion                                                   | €1 trillion                                                                                                                                                                                                                                                                                                                                                                                                                                                                                                                                                                                                                                                                                                                                                                                                                                                                                                                                                                                                                                                                                                                                                                                                                                                                                                                                                                                                                                                                                                                                                                                                                                                                                                                                                                                                                                                                                                                                                                                                                                                                                                                    | €4 trillion                                                            | €6 trillion                                                                                                                                                                                                                                                                                                                                                                                                                                                                                                                                                                                                                                                                                                                                                                                                                                                                                                                                                                                                                                                                                                                                                                                                                                                                                                                                                                                                                                                                                                                                                                                                                                                                                                                                                                                                                                                                                                                                                                                                                                                                                                                    |  |
| Unicorns                 |                                                                 | °inc                                                          | NewDada新达达<br>可靠配送使推到家                                                                                                                                                                                                                                                                                                                                                                                                                                                                                                                                                                                                                                                                                                                                                                                                                                                                                                                                                                                                                                                                                                                                                                                                                                                                                                                                                                                                                                                                                                                                                                                                                                                                                                                                                                                                                                                                                                                                                                                                                                                                                                         | BEYOND MEAT MedMen  IMPOSSIBLE sweetgreen  MEMPHIS  BREWOOD LIVEKINDLY | delivero  amazon.com  postmates  goPuff Takeaway.com  bigbasket  zomato  cater  swiggy Cocado  GoZjEK  instacart  Delivery Hero  Cates  Cates  Cocado  C |  |
| European<br>rising stars | Tropic Biosciences Ynsect  PROTIX  PROTIX                       | Sencrop  AGRICOOL  ICEYE  AQUabyte  ICEYE  GAMAYA             | Farmia procsed | Flood  Butternut Box  Huel°  RouxMatok   mosa meat                     | Too Good To Go FEAST  Supermercato24  Kolonial.no  Cortilia  Li conteques a cost us                                                                                                                                                                                                                                                                                                                                                                                                                                                                                                                                                                                                                                                                                                                                                                                                                                                                                                                                                                                                                                                                                                                                                                                                                                                                                                                                                                                                                                                                                                                                                                                                                                                                                                                                                                                                                                                                                                                                                                                                                                            |  |
| Themes                   | <ul><li>Crop optimisation</li><li>Automated machinery</li></ul> | <ul><li>✓ Vertical farming</li><li>✓ Remote sensors</li></ul> | <ul><li>✓ Digital marketplaces</li><li>✓ Food traceability</li></ul>                                                                                                                                                                                                                                                                                                                                                                                                                                                                                                                                                                                                                                                                                                                                                                                                                                                                                                                                                                                                                                                                                                                                                                                                                                                                                                                                                                                                                                                                                                                                                                                                                                                                                                                                                                                                                                                                                                                                                                                                                                                           | <ul><li>✓ Robotics &amp; AI</li><li>✓ Waste management</li></ul>       | ✓ Ghost kitchens ✓ Optimize last-mile logistics                                                                                                                                                                                                                                                                                                                                                                                                                                                                                                                                                                                                                                                                                                                                                                                                                                                                                                                                                                                                                                                                                                                                                                                                                                                                                                                                                                                                                                                                                                                                                                                                                                                                                                                                                                                                                                                                                                                                                                                                                                                                                |  |

## So far, B2C has been scaling faster. B2B takes longer to unlock, but is at least as big an opportunity.