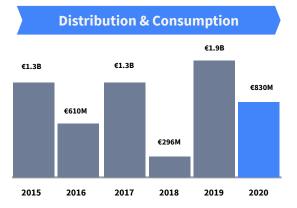

## Transformation outpaced distribution & consumption VC funding, whilst primary production financing grew steadily in 2020.

**Transformation** 

|                                        | Name                                                              | Transaction                  |
|----------------------------------------|-------------------------------------------------------------------|------------------------------|
| The sand                               | <b>Karma Kitchens</b><br>Develops cloud kitchens                  | £252M SERIES A<br>Jul 2020   |
| ************************************** | <b>The Protein Brewery</b> Protein alternatives by fungal protein | €22M SERIES A<br>Nov 2020    |
| () (ASTALIE.                           | <b>Castalie</b> Sustainable alternative to water                  | €13.5M SERIES A<br>Jun 2020  |
| Lactips                                | <b>Lactips</b> Thermoplastic pellets based on milk protein        | €13M LATE VC<br>May 2020     |
| nextProtein                            | Next Protein Insect-based protein for animal feedstocks           | \$11.2M SERIES A<br>May 2020 |