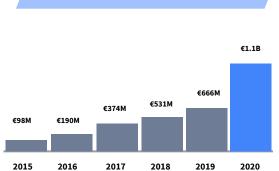

## Transformation outpaced distribution & consumption VC funding, whilst primary production financing grew steadily in 2020.

**Transformation** 

|                                        | Name                                                              | Transaction                  |
|----------------------------------------|-------------------------------------------------------------------|------------------------------|
| The sand                               | <b>Karma Kitchens</b><br>Develops cloud kitchens                  | £252M SERIES A<br>Jul 2020   |
| ************************************** | <b>The Protein Brewery</b> Protein alternatives by fungal protein | €22M SERIES A<br>Nov 2020    |
| () (ASTALIE.                           | <b>Castalie</b> Sustainable alternative to water                  | €13.5M SERIES A<br>Jun 2020  |
| Lactips                                | <b>Lactips</b> Thermoplastic pellets based on milk protein        | €13M LATE VC<br>May 2020     |
| nextProtein                            | Next Protein Insect-based protein for animal feedstocks           | \$11.2M SERIES A<br>May 2020 |