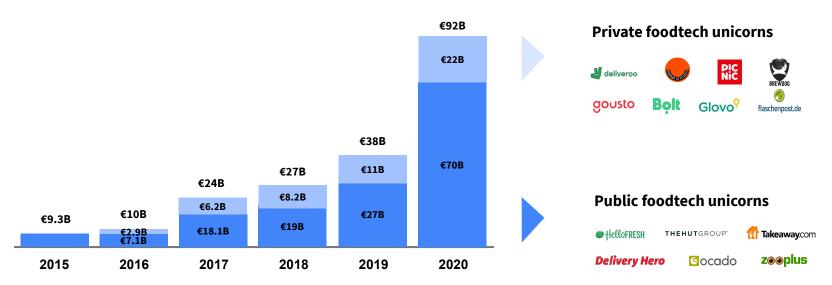

## European foodtech unicorns are now worth a combined €92 billion, after a huge bump in enterprise value during 2020.