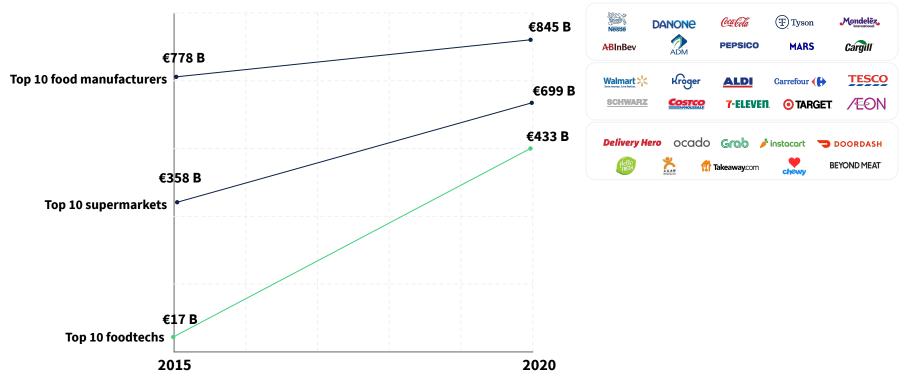

## Foodtech companies have been growing faster than food incumbents, and still have a lot of enterprise value to eat into.

**Combined enterprise value** 