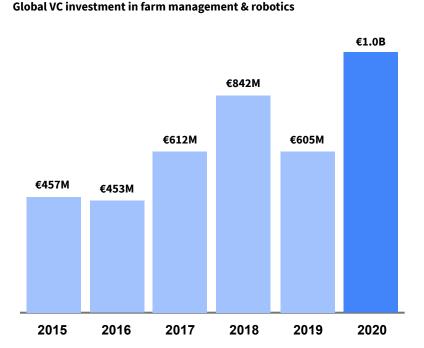

### ... which triggered investment in farming robotics and automation to address these

### issues.