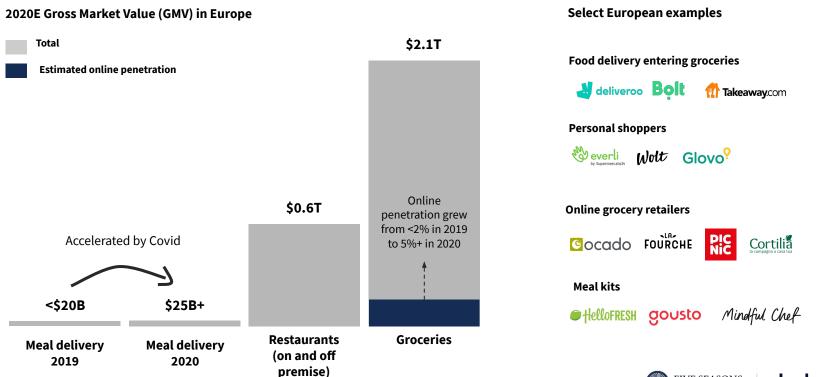

# Covid-19 accelerated egrocery adoption, and the emergence of new food distribution models

We believe the egrocery to be bigger than food delivery, as total market for groceries is \$2.1tn compared to \$0.6tn for restaurants. Egrocery companies have seen skyrocketing growth in 2020 (3x to 10x vs 2019), as convenience turned into necessity.

As demand shifted away from food services, meal kits companies efficiently stepped in together with virtual/dark kitchens, and removed previous doubts over these models. Quick-commerce startups (the 15 minute delivery from local dark stores), the last newborn in the grocery space, drew most attention, with €262M raised in the first quarter of 2021 already.

### Online meal deliveries accelerated in 2020. But the bigger growth opportunity still lies ahead: grocery delivery.