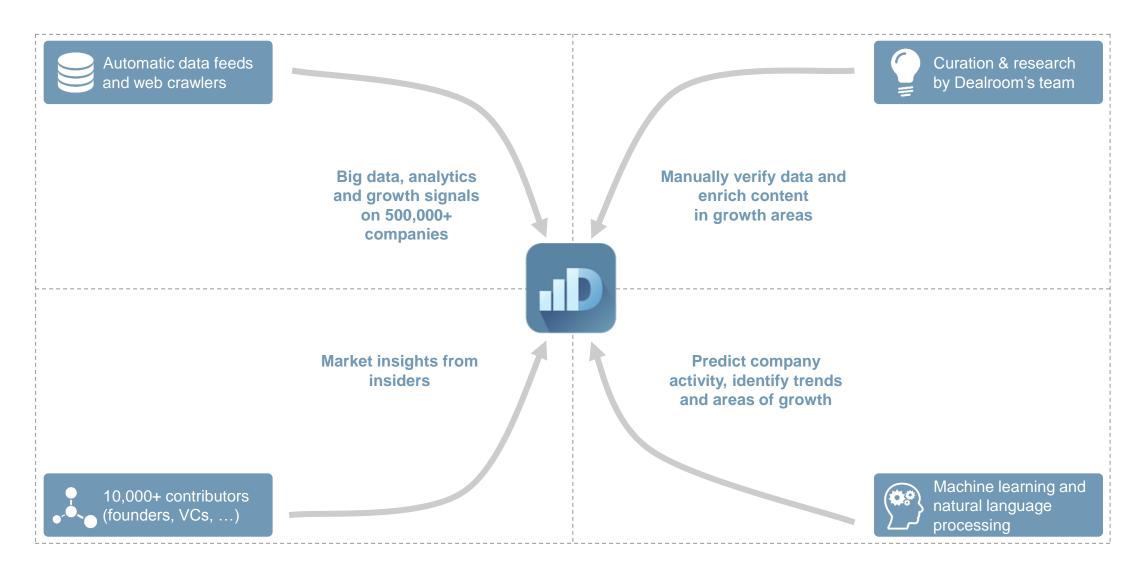

ts between 2010-2013. Several companies from these cohorts may still reach exit, which would increase % success.

1. Data is also affected by survival bias: there are many unknown seeded companies that failed and never announced their seed round. Correcting for this would reduce the % success.

## **About Dealroom**

- Dealroom is the one-stop shop for data, analytics and research on high-growth companies and venture capital in Europe and beyond
- Founded in 2013 in Amsterdam, Dealroom has become Europe's leading venture capital database, tracking over 500,000 companies and 10,000 investors
- Dealroom provides a 360° view via a unique data model, which combines big data and machine learning, with curation and contributions from over 10,000 local market experts

## **Powerful data model**



## Premium data & research on-demand





### Research on demand



- Custom reports
- Industry & strategic reviews
- Geographic overviews
- VC and M&A activity





Curation & research by Dealroom's team

Big data analytics on 500,000+ tech companies and 10,000+ investors



Machine learning and natural language processing

## **Dealroom data composition**





### Distribution of investable tech companies by year



## European focus, global scope





# dealroom.co

### Contact us: support@dealroom.co

| Subh Founder     Notifications     Notifications     Saved searches     Connections     Live deals     Shared with me     Target Investors     d My dataroom | 35 results.<br>Contexer<br>Adgen<br>Leading new providing (lither ()<br>Cond(a)<br>Cond(a)<br>Cond(a)