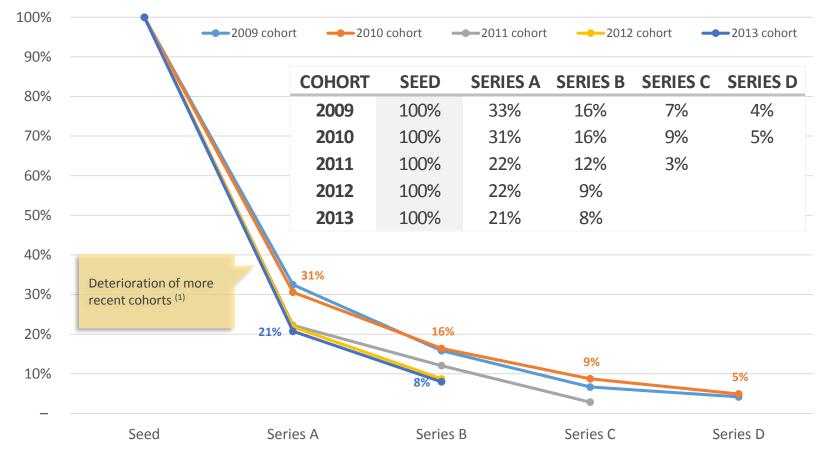

## Only 20-30% of seeded companies go to series-A. Thereafter, follow-on rate is about 50% for each stage

#### % probability to reach next funding round

- Recent years saw more European startups than ever. But less are reaching the next funding round stage
- This is likely due to a combination of increased competition and higher risk appetite by VCs
- The number of companies raising seed rounds has roughly doubled in last five years
- However, not reaching series-A does not necessarily equal failure
- Especially beyond series-A/B companies often simply do not need additional funding

Note: the average time between rounds is roughly 18 months. Therefore, it takes an average of nearly three years to move from Seed to Series B. For this reason, the data only includes cohorts from 2013 and earlier. 1. The deterioration of more recent cohorts may partially be explained by surviver bias.