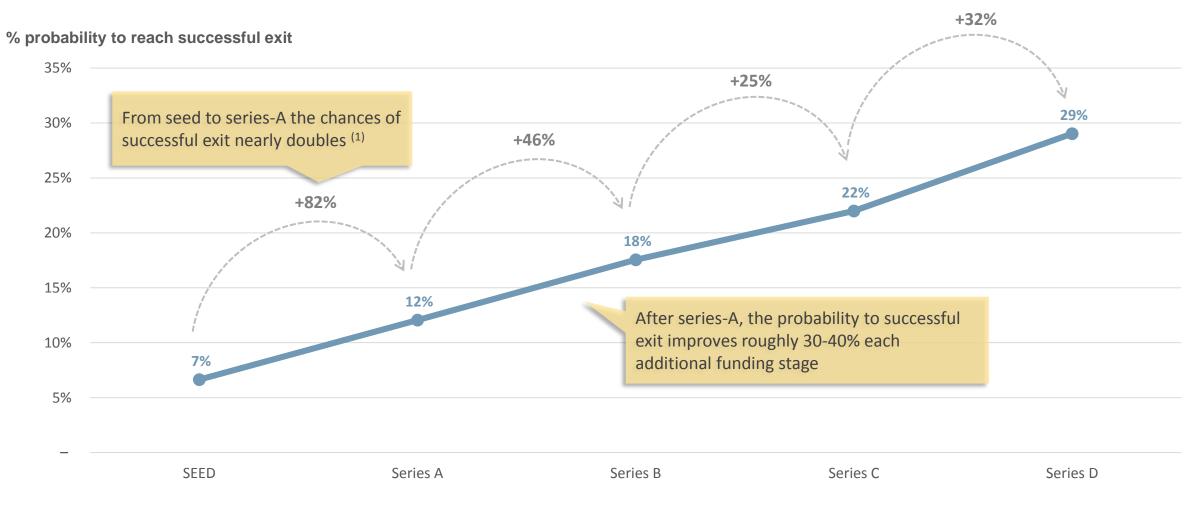

## Which is the better investment: series-A, -B, -C....? Chance to a reach successful exit increases linearly

Note: cohorts between 2010-2013. Several companies from these cohorts may still reach exit, which would increase % success.

1. Data is also affected by survival bias: there are many unknown seeded companies that failed and never announced their seed round. Correcting for this would reduce the % success.