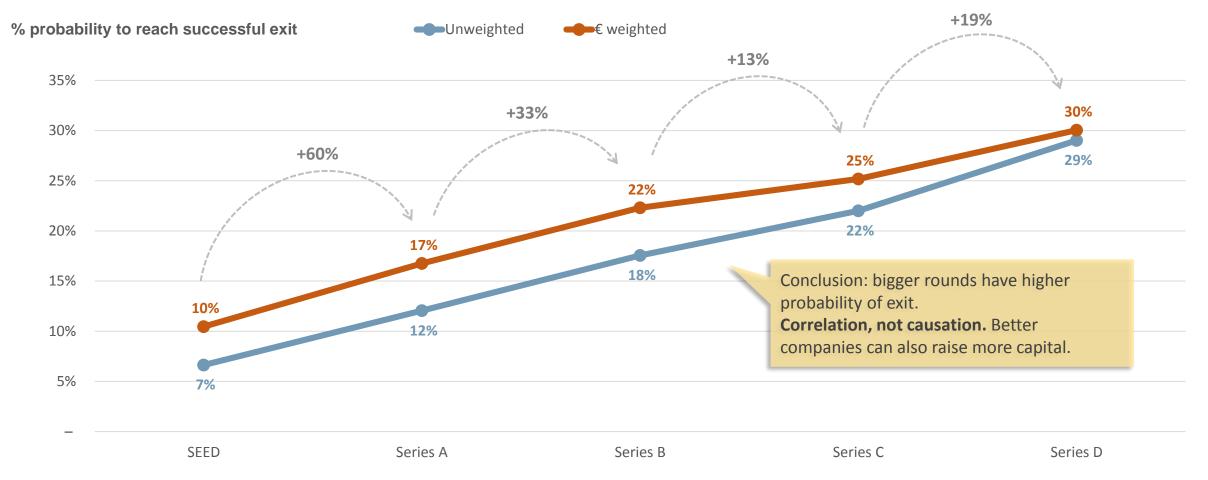

## Bonus slide: same data but weighted for €M invested. Bigger rounds have higher probability of exit

Note: cohorts between 2010-2013. Several companies from these cohorts may still reach exit, which would increase % success.

1. Data is also affected by survival bias: there are many unknown seeded companies that failed and never announced their seed round. Correcting for this would reduce the % success.